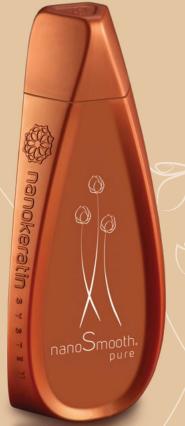

#### MNSP2646 - Hair Soft Smoothing and Complete Smoothing (Straightening)

nanoSmooth pure comprises highly substantive particles performing Enzyme alike affinity to hair structure to enable hair recuperating itself and for a safe soft smoothing and complete smoothing (straightening).