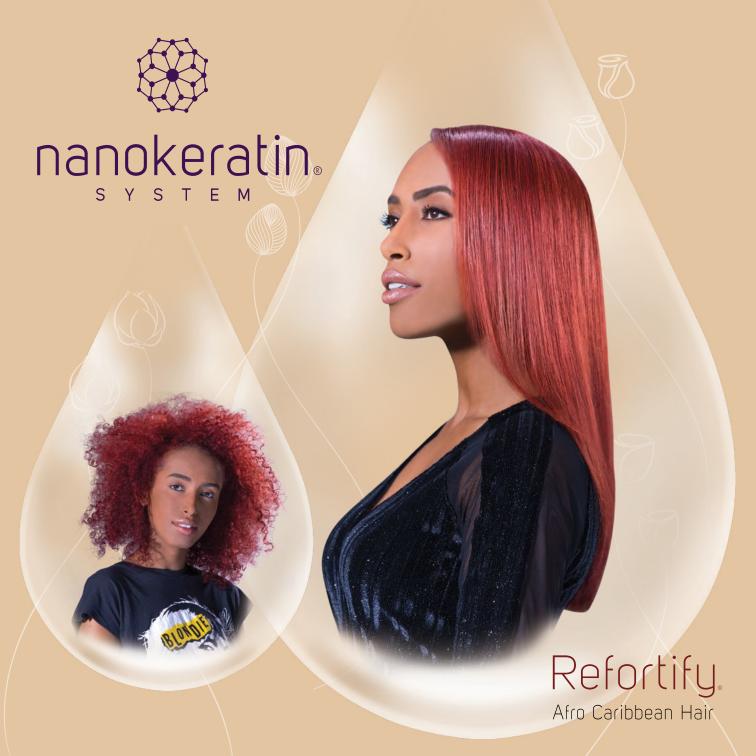

### Afro Caribbean Hair

Refortify Smoother for Curly & Afro Hair comprises highly substantive particles performing Enzyme alike affinity to hair structure for a safe Bond Reformation Soft and Complete Smoothing, having 0% Formaldehyde and Aldehyde and releasing no chemical off-gases, by performing the followings:

- Cross linking separated hair bonds as Di-sulphide (Sulphur) & Van der Waals, creating new bonds, multiplying and stabilizing existing bonds as well as restructuring all bonds to a straight formation for a straight hair
- Reforming hair fibre texture to straight
- Forming solid inner layer to seal natural nourishing nutrients inside hair fibre enabling enhanced inner fluent nourishment from roots to tips so hair recuperates itself from the inside
- Forming outer layer to construct outer foundation and insulate hair fibre against damaging environmental sources as humidity, salty water and UV rays
- Reducing friction between hair strands for freedom of movement
- Enhancing colour shine, prolonging colour retention and keeping colour from fading
- Knitting hair fibre back to its hydrophobic state implementing Lotus Effect of minimizing water & dirt adhesion

**Claims:** straight, healthy, toned, elastic, luminous, intensified natural shine and colour vibrancy, insulated against damaging environmental sources, easily designed and manageable

Professional