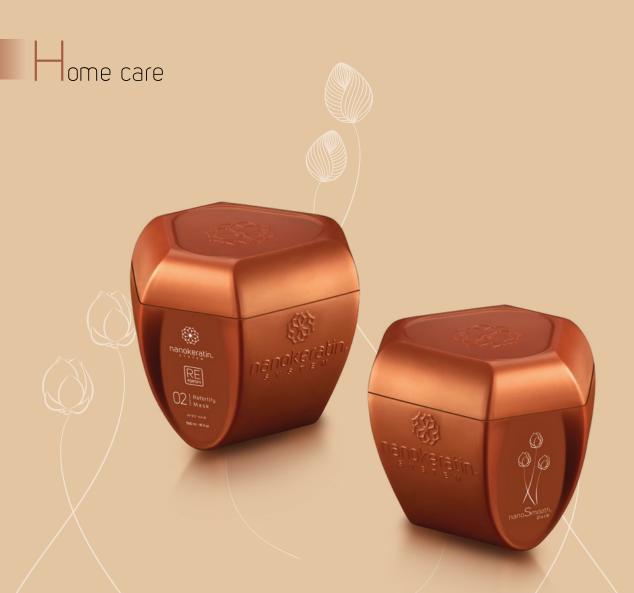

Claims: purified, natural pH balanced

ome care

# Refortify Mask

### Afro Caribbean Hair

- Actively encouraging enhanced inner fluent nourishment from roots to tips by natural nourishing nutrients
- Emulating natural hair process by enabling hair to recuperate itself from the inside
- Forming mild outer layer to insulate hair fibre against damaging environmental sources as humidity, salty water and UV rays, providing anti-dryness protection under heat and making it elastic
- Cross linking, creating and restructuring all hair bonds as Di-sulphide (Sulphur) & Van der Waals
- Enhancing colour shine, prolonging colour retention and keeping colour from fading
- Detangling and reducing friction between hair strands for freedom of movement
- Encouraging hair growth

500 ml / 16 fl oz

 $250 \, \text{ml} / 8.5 \, \text{fl oz}$ 

100 ml / 3.4 fl oz 20 ml / 0.7 fl oz **Claims:** perfect hair fibre, healthy, toned, elastic, soft, humidity-proof, static and frizz controlled, luminous, intensified natural shine and colour vibrancy

ome care