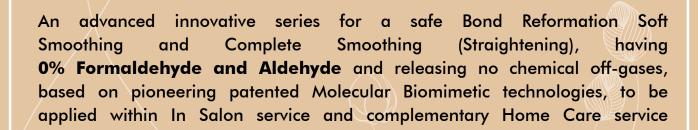

### Afro Caribbean Hair

Refortify Smoother for Curly & Afro Hair comprises highly substantive particles performing Enzyme alike affinity to hair structure for a safe Bond Reformation Soft and Complete Smoothing, having 0% Formaldehyde and Aldehyde and releasing no chemical off-gases, by performing the followings: