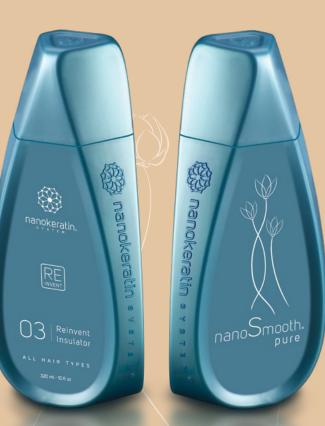

#### MNSP2646 - Hair Soft Smoothing and Complete Smoothing (Straightening)

nanoSmooth pure comprises highly substantive particles performing Enzyme alike affinity to hair structure to enable hair recuperating itself and for a safe soft smoothing and complete smoothing (straightening).

## Reinvent Insulator

## All Hair Types

- Forming outer layer to construct outer foundation and insulate hair fibre against damaging environmental sources as humidity, salty water and UV rays, providing anti-dryness protection under heat and making it elastic
- Light smoothing using heating sources as sunrays, blow drier and flat iron
- Speeding up drying time
- Enhancing shine
- Detangling and reducing friction between hair strands for freedom of movement