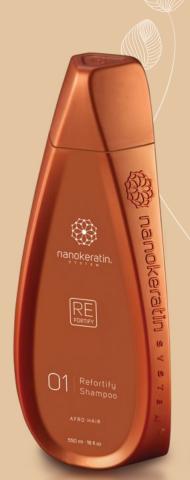

#### nonoSmooth pure Refortify Range

Refortify range for Curly & Afro Hair comprises highly substantive particles performing Enzyme alike affinity to hair structure to enable hair recuperating itself and for a safe complete smoothing (straightening) and soft smoothing.

#### CLAIMS:

- Safe Bond Reformation Complete Smoothing (Straightening)
- Safe Bond Reformation Soft Smoothing
- Reforming hair fibre texture to straight
- Enlarging inner diameter from the inside
- Reforming inner elliptical structure to round
- Enhancing inner nutrient fluency and absorption

### Afro Caribbean Hair

Refortify Smoother for Curly & Afro Hair comprises highly substantive particles performing Enzyme alike affinity to hair structure for a safe Bond Reformation Soft and Complete Smoothing, having 0% Formaldehyde and Aldehyde and releasing no chemical off-gases, by performing the followings: