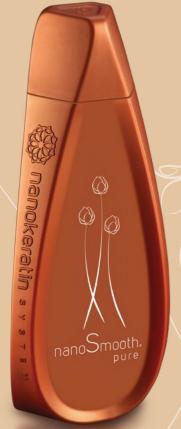

#### MNSP2646 - Hair Soft Smoothing and Complete Smoothing (Straightening)

nanoSmooth pure comprises highly substantive particles performing Enzyme alike affinity to hair structure to enable hair recuperating itself and for a safe soft smoothing and complete smoothing (straightening).

#### CLAIMS:

- Safe Soft Smoothing and Complete Smoothing (Straightening) based on cross linking and creating all hair bonds as Di-sulphide (Sulphur) & Van der Waals as well as restructuring them to a straight formation for a smooth and straight hair
- Constructing inner foundation
- Constructing outer foundation