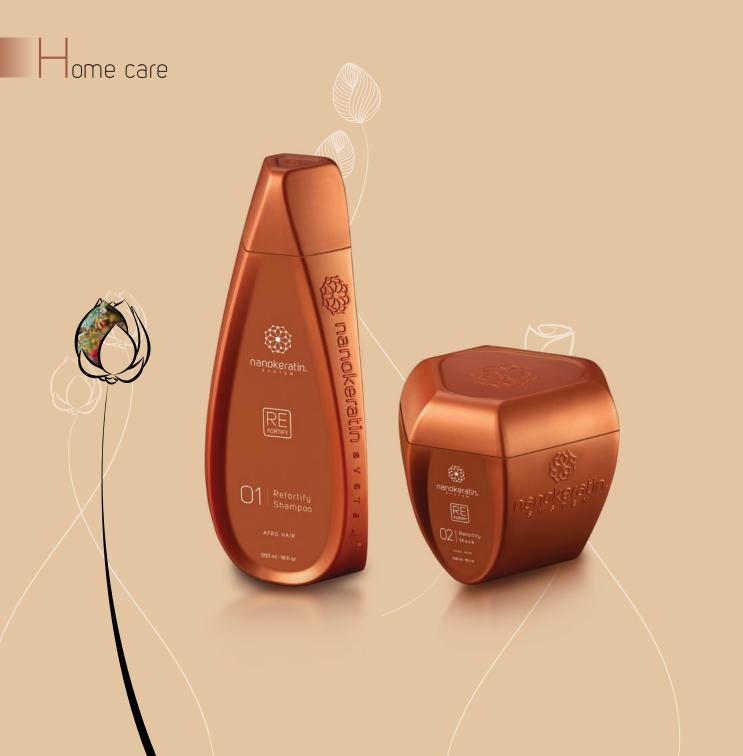

### Afro Caribbean Hair

Refortify Shampoo for Curly& Afro Hair comprises highly substantive particles performing Enzyme alike affinity to hair structure and enabling hair to recuperate itself by performing the followings:

- Gentle and effective cleansing of hair and scalp
- Balancing and refreshing hair and scalp keeping their natural pH
- Enhancing colour shine, prolonging colour retention and keeping colour from fading
- Detangling and reducing friction between hair strands for freedom of movement and improving combability

320 ml / 10 fl oz 100 ml / 3.4 fl oz 20 ml / 0.7 fl oz

Claims: healthy, toned, elastic, soft, fresh, light, static and frizz controlled, luminous, intensified natural shine and colour vibrancy

# Refortify Mask

### Afro Caribbean Hair

- Actively encouraging enhanced inner fluent nourishment from roots to tips by natural nourishing nutrients
- Emulating natural hair process by enabling hair to recuperate itself from the inside
- Forming mild outer layer to insulate hair fibre against damaging environmental sources as humidity, salty water and UV rays, providing anti-dryness protection under heat and making it elastic
- Cross linking, creating and restructuring all hair bonds as Di-sulphide (Sulphur) & Van der Waals
- Enhancing colour shine, prolonging colour retention and keeping colour from fading
- Detangling and reducing friction between hair strands for freedom of movement
- Encouraging hair growth

500 ml / 16 fl oz

 $250 \, \text{ml} / 8.5 \, \text{fl oz}$ 

100 ml / 3.4 fl oz 20 ml / 0.7 fl oz **Claims:** perfect hair fibre, healthy, toned, elastic, soft, humidity-proof, static and frizz controlled, luminous, intensified natural shine and colour vibrancy