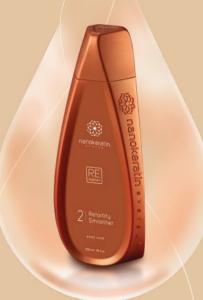

#### nonoSmooth pure Refortify Range

Refortify range for Curly & Afro Hair comprises highly substantive particles performing Enzyme alike affinity to hair structure to enable hair recuperating itself and for a safe complete smoothing (straightening) and soft smoothing.

#### CLAIMS:

- Safe Bond Reformation Complete Smoothing (Straightening)
- Safe Bond Reformation Soft Smoothing
- Reforming hair fibre texture to straight
- Enlarging inner diameter from the inside
- Reforming inner elliptical structure to round
- Enhancing inner nutrient fluency and absorption

Professional