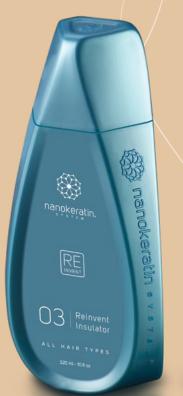

## Reinvent Insulator

## All Hair Types

- Forming outer layer to construct outer foundation and insulate hair fibre against damaging environmental sources as humidity, salty water and UV rays, providing anti-dryness protection under heat and making it elastic
- Light smoothing using heating sources as sunrays, blow drier and flat iron
- Speeding up drying time
- Enhancing shine
- Detangling and reducing friction between hair strands for freedom of movement

550 ml / 18 fl oz 320 ml / 10 fl oz 150 ml / 5 fl oz 100 ml / 3.4 fl oz 20 ml / 0.7 fl oz

**Claims:** perfect hair fibre, healthy, toned, smooth, elastic, soft, humidity-proof, static and frizz controlled, intensified natural shine and colour vibrancy, easily designed and manageable