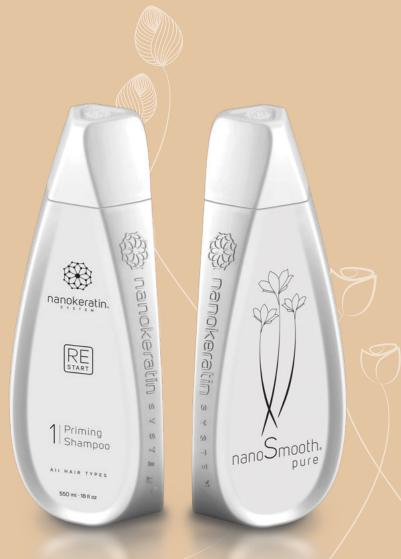

# Restart Priming Shampoo

All Hair Types

Restart Priming Shampoo for All Hair Types comprises highly substantive particles performing Enzyme alike affinity to hair structure as well as purifying and rebalancing hair and scalp prior to In Salon service by performing the followings:

#### MNSP2646 - Hair Soft Smoothing and Complete Smoothing (Straightening)

nanoSmooth pure comprises highly substantive particles performing Enzyme alike affinity to hair structure to enable hair recuperating itself and for a safe soft smoothing and complete smoothing (straightening).