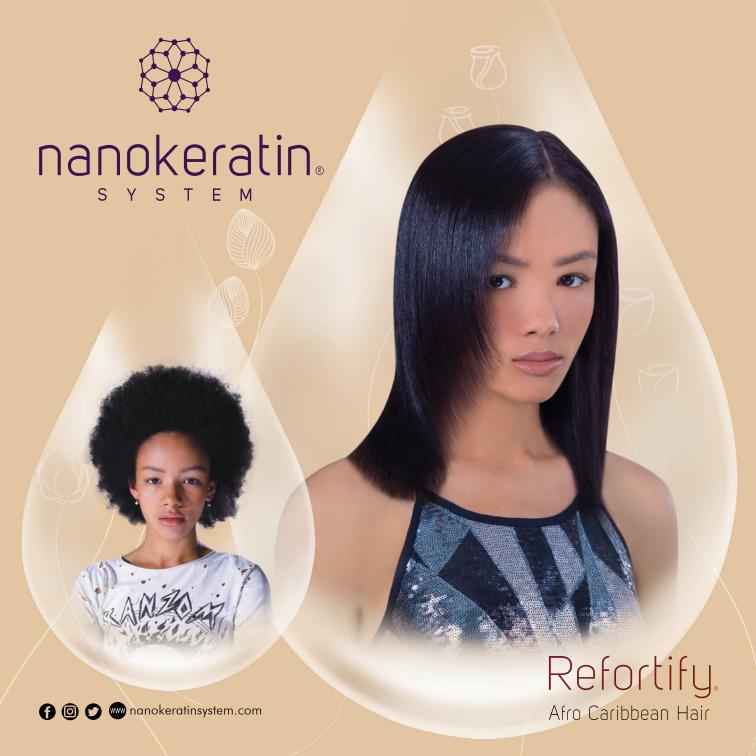

### Afro Caribbean Hair

Refortify Smoother for Curly & Afro Hair comprises highly substantive particles performing Enzyme alike affinity to hair structure for a safe Bond Reformation Soft and Complete Smoothing, having 0% Formaldehyde and Aldehyde and releasing no chemical off-gases, by performing the followings:

- Cross linking separated hair bonds as Di-sulphide (Sulphur) & Van der Waals, creating new bonds, multiplying and stabilizing existing bonds as well as restructuring all bonds to a straight formation for a straight hair
- Reforming hair fibre texture to straight
- Forming solid inner layer to seal natural nourishing nutrients inside hair fibre enabling enhanced inner fluent nourishment from roots to tips so hair recuperates itself from the inside
- Forming outer layer to construct outer foundation and insulate hair fibre against damaging environmental sources as humidity, salty water and UV rays
- Reducing friction between hair strands for freedom of movement
- Enhancing colour shine, prolonging colour retention and keeping colour from fading
- Knitting hair fibre back to its hydrophobic state implementing Lotus Effect of minimizing water & dirt adhesion

**Claims:** straight, healthy, toned, elastic, luminous, intensified natural shine and colour vibrancy, insulated against damaging environmental sources, easily designed and manageable

Professional