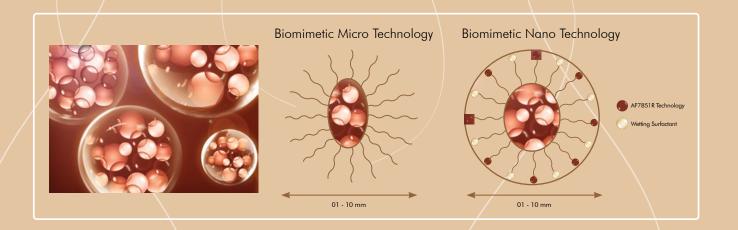

Nanokeratin Systems Biomimetic particles perform Enzyme alike affinity to hair structure which means they generate processes, as biological Enzyme does, in order to stimulate and enable inner self recuperation by damaged hair.

### Molecular Biomimetic Technologies