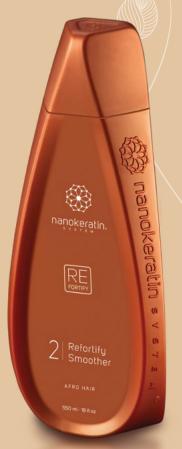

#### nonoSmooth pure Refortify Range

Refortify range for Curly & Afro Hair comprises highly substantive particles performing Enzyme alike affinity to hair structure to enable hair recuperating itself and for a safe complete smoothing (straightening) and soft smoothing.

#### CLAIMS:

- Safe Bond Reformation Complete Smoothing (Straightening)
- Safe Bond Reformation Soft Smoothing
- Reforming hair fibre texture to straight
- Enlarging inner diameter from the inside
- Reforming inner elliptical structure to round
- Enhancing inner nutrient fluency and absorption

### Afro Caribbean Hair

Refortify Smoother for Curly & Afro Hair comprises highly substantive particles performing Enzyme alike affinity to hair structure for a safe Bond Reformation Soft and Complete Smoothing, having 0% Formaldehyde and Aldehyde and releasing no chemical off-gases, by performing the followings:

- Cross linking separated hair bonds as Di-sulphide (Sulphur) & Van der Waals, creating new bonds, multiplying and stabilizing existing bonds as well as restructuring all bonds to a straight formation for a straight hair
- Reforming hair fibre texture to straight
- Forming solid inner layer to seal natural nourishing nutrients inside hair fibre enabling enhanced inner fluent nourishment from roots to tips so hair recuperates itself from the inside
- Forming outer layer to construct outer foundation and insulate hair fibre against damaging environmental sources as humidity, salty water and UV rays
- Reducing friction between hair strands for freedom of movement
- Enhancing colour shine, prolonging colour retention and keeping colour from fading
- Knitting hair fibre back to its hydrophobic state implementing Lotus Effect of minimizing water & dirt adhesion

**Claims:** straight, healthy, toned, elastic, luminous, intensified natural shine and colour vibrancy, insulated against damaging environmental sources, easily designed and manageable

Professional